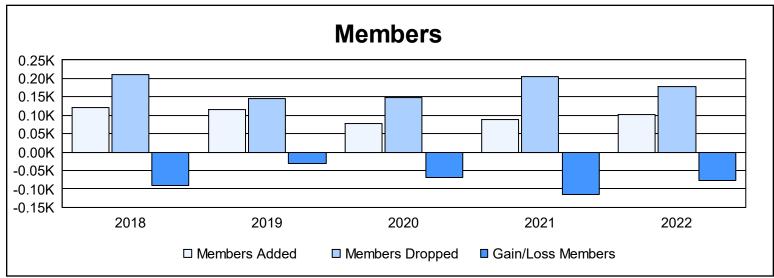

District 1 M As of June 2022 Cumulative

| Year      | New<br>Clubs | Dropped<br>Clubs | Gain/<br>Loss<br>Clubs | New<br>Members | Charter<br>Members | Reinstate<br>Members | Transfer<br>Members | Total<br>Member<br>Added | Total<br>Members<br>Dropped | Gain/<br>Loss<br>Members |
|-----------|--------------|------------------|------------------------|----------------|--------------------|----------------------|---------------------|--------------------------|-----------------------------|--------------------------|
| 2017-2018 | 0            | 4                | -4                     | 96             | 4                  | 12                   | 8                   | 120                      | 211                         | -91                      |
| 2018-2019 | 0            | 0                | 0                      | 113            | 0                  | 1                    | 1                   | 115                      | 146                         | -31                      |
| 2019-2020 | 0            | 1                | -1                     | 69             | 1                  | 2                    | 5                   | 77                       | 147                         | -70                      |
| 2020-2021 | 0            | 2                | -2                     | 83             | 1                  | 3                    | 2                   | 89                       | 204                         | -115                     |
| 2021-2022 | 0            | 4                | -4                     | 88             | 0                  | 2                    | 13                  | 103                      | 179                         | -76                      |
| Average   | 0            | 2                | -2                     | 90             | 1                  | 4                    | 6                   | 101                      | 177                         | -77                      |