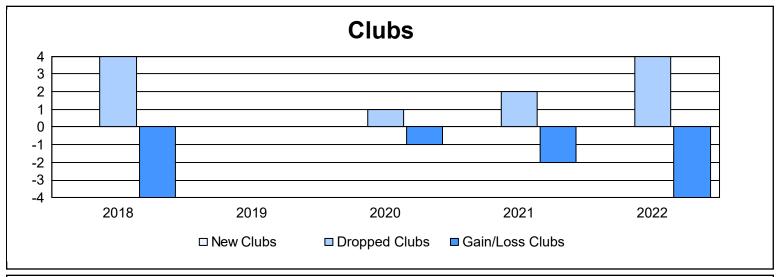

District 1 M As of June 2022 Cumulative

| Year      | New<br>Clubs | Dropped<br>Clubs | Gain/<br>Loss<br>Clubs | New<br>Members | Charter<br>Members | Reinstate<br>Members | Transfer<br>Members | Total<br>Member<br>Added | Total<br>Members<br>Dropped | Gain/<br>Loss<br>Members |
|-----------|--------------|------------------|------------------------|----------------|--------------------|----------------------|---------------------|--------------------------|-----------------------------|--------------------------|
| 2017-2018 | 0            | 4                | -4                     | 96             | 4                  | 12                   | 8                   | 120                      | 211                         | -91                      |
| 2018-2019 | 0            | 0                | 0                      | 113            | 0                  | 1                    | 1                   | 115                      | 146                         | -31                      |
| 2019-2020 | 0            | 1                | -1                     | 69             | 1                  | 2                    | 5                   | 77                       | 147                         | -70                      |
| 2020-2021 | 0            | 2                | -2                     | 83             | 1                  | 3                    | 2                   | 89                       | 204                         | -115                     |
| 2021-2022 | 0            | 4                | -4                     | 88             | 0                  | 2                    | 13                  | 103                      | 179                         | -76                      |
| Average   | 0            | 2                | -2                     | 90             | 1                  | 4                    | 6                   | 101                      | 177                         | -77                      |